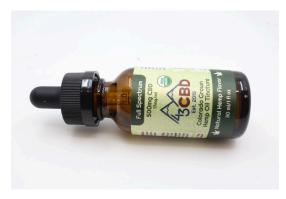

## **Certificate of Analysis**

Cannabinoids Potency/Homogeneity and Contaminant Analysis Report

Sample Name:Organic Natural hemp 500mg/fl ozSample Type:Ingestible, Tincture, AlcoholSample ID:2008AU0136.10413Batch ID:1A4000B00012FE900000612

**Sample Photo** 

Units per Package:

Unit Type: 1 fl oz (27.75 g)

| CBD Hom                                                          | nogeneity                                               | Notes & Interpretations                                                                                            |            |  |  |
|------------------------------------------------------------------|---------------------------------------------------------|--------------------------------------------------------------------------------------------------------------------|------------|--|--|
| Number of Samples Tested                                         | 1                                                       | Analyzed via AAM-001 using Agilent 1220 HPLC-DAD.<br>Sample was analyzed as received. Deviations from SOP:<br>None |            |  |  |
| CBD Homogeneity                                                  | Not Tested                                              |                                                                                                                    |            |  |  |
| Final A                                                          | oproval                                                 | Test Status                                                                                                        |            |  |  |
|                                                                  | 41                                                      | THC Content                                                                                                        | Pass       |  |  |
| Le M                                                             | Depute Arehured Dur                                     | _ CBD Content                                                                                                      | Pass       |  |  |
| Results Approved By:<br>Lucas Mason, M.S.<br><i>Lab Director</i> | Results Analyzed By:<br>Joshua Reilly<br><i>Analyst</i> | CBD Homogeneity                                                                                                    | Not Tested |  |  |
| Received: 08/13/2020                                             | Reported: 08/14/2020                                    |                                                                                                                    |            |  |  |